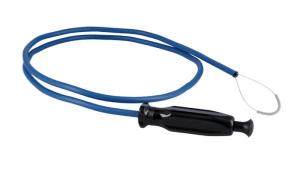

## **Long Lasso Pick Up Tool**

Lasso pickup tool with a non-magnetic, loop grip, suitable for picking up components made from any material, including non-ferrous. Extra-long reach with an operating length of 1700mm and a semi rigid outer cable sheath for accurate control of the lasso. Pull handle mechanism provides a secure grip, once closed onto a component or tool the lasso will not easily slip off. Ideal for picking up tools, components, keys etc. in restricted areas, where conventional pick-up tools fail.

## **Additional Information**

- Pull handle lasso mechanism for a secure grip.
- · Semi rigid cable for precise lasso control.
- Open diameter of loop: 40mm; sheath diameter: 9mm.
- · Operating length: 1700mm.
- · Ideal for picking up items in restricted areas, where conventional pick-up tools fail.