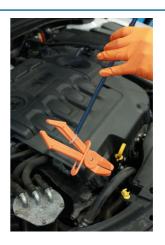

## **Long Lasso Pick Up Tool**

Lasso pickup tool with a non-magnetic, loop grip, suitable for picking up components made from any material, including non-ferrous. Extra-long reach with an operating length of 1700mm and a semi rigid outer cable sheath for accurate control of the lasso. Pull handle mechanism provides a secure grip, once closed onto a component or tool the lasso will not easily slip off. Ideal for picking up tools, components, keys etc. in restricted areas, where conventional pick-up tools fail.