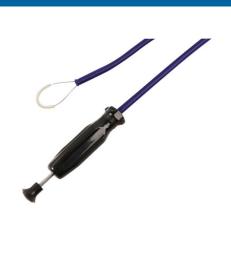

## **Long Lasso Pick Up Tool**

Lasso pickup tool with a non-magnetic, loop grip, suitable for picking up components made from any material, including non-ferrous. Extra-long reach with an operating length of 1700mm and a semi rigid outer cable sheath for accurate control of the lasso. Pull handle mechanism provides a secure grip, once closed onto a component or tool the lasso will not easily slip off. Ideal for picking up tools, components, keys etc. in restricted areas, where conventional pick-up tools fail.

## **Additional Information**

- Pull handle lasso mechanism for a secure grip.
- · Semi rigid cable for precise lasso control.
- Open diameter of loop: 40mm; sheath diameter: 9mm.
- · Operating length: 1700mm.
- · Ideal for picking up items in restricted areas, where conventional pick-up tools fail.